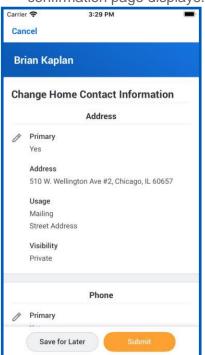

# CHANGE YOUR CONTACT INFORMATION FOR IPHONE AND IPAD

From the Home page:

- 1. Tap your **Profile Photo**, then tap **View Profile**.
- 2. Tap the **Related Actions** icon in the upper-right corner.
- 3. Tap Personal Data > Change Contact Information.
- **4.** Tap the **Edit** icon where you want to update the information and make your edits.
- **5.** Enter a comment at the bottom of the page and tap **Submit**. A confirmation page displays.