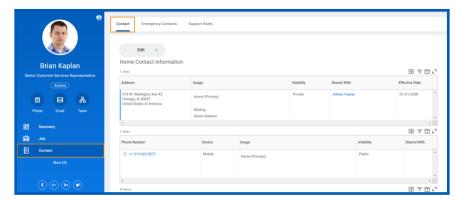

### ADD OR CHANGE YOUR CONTACT INFORMATION

1. Click the **Contact** tab on the left. The Contact subtab displays.

- 2. Click Edit to change your contract information. Note Home Contact sections are above Work Contact. Within each section, click the Edit icon to change existing information, click the Delete icon to remove existing information, or the Undo icon to revert to the last saved version. You can also click Add to add new information. Click within a field to edit.
- 3. Click **Submit** and **Done** to save your changes.